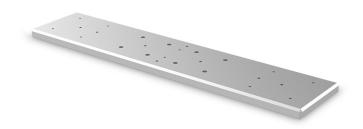

# **Mounting plate**

**CMPT plates** are mechanical components designed to build optical benches for measurement applications.

Most Opto Engineering® telecentric lenses and illuminators can be mounted on these plates using CMHO clamping mechanics. For very accurate measurement applications, calibration patterns can be precisely mounted in front of the lens with the CMPH pattern holders, enabling perfect calibration of the optical system.

### **Mechanical specifications**

| Length | (mm) | 477.0 |
|--------|------|-------|
|        |      |       |
| Width  | (mm) | 103.0 |
| Height | (mm) | 15.0  |
| Mass   | (g)  | 1944  |